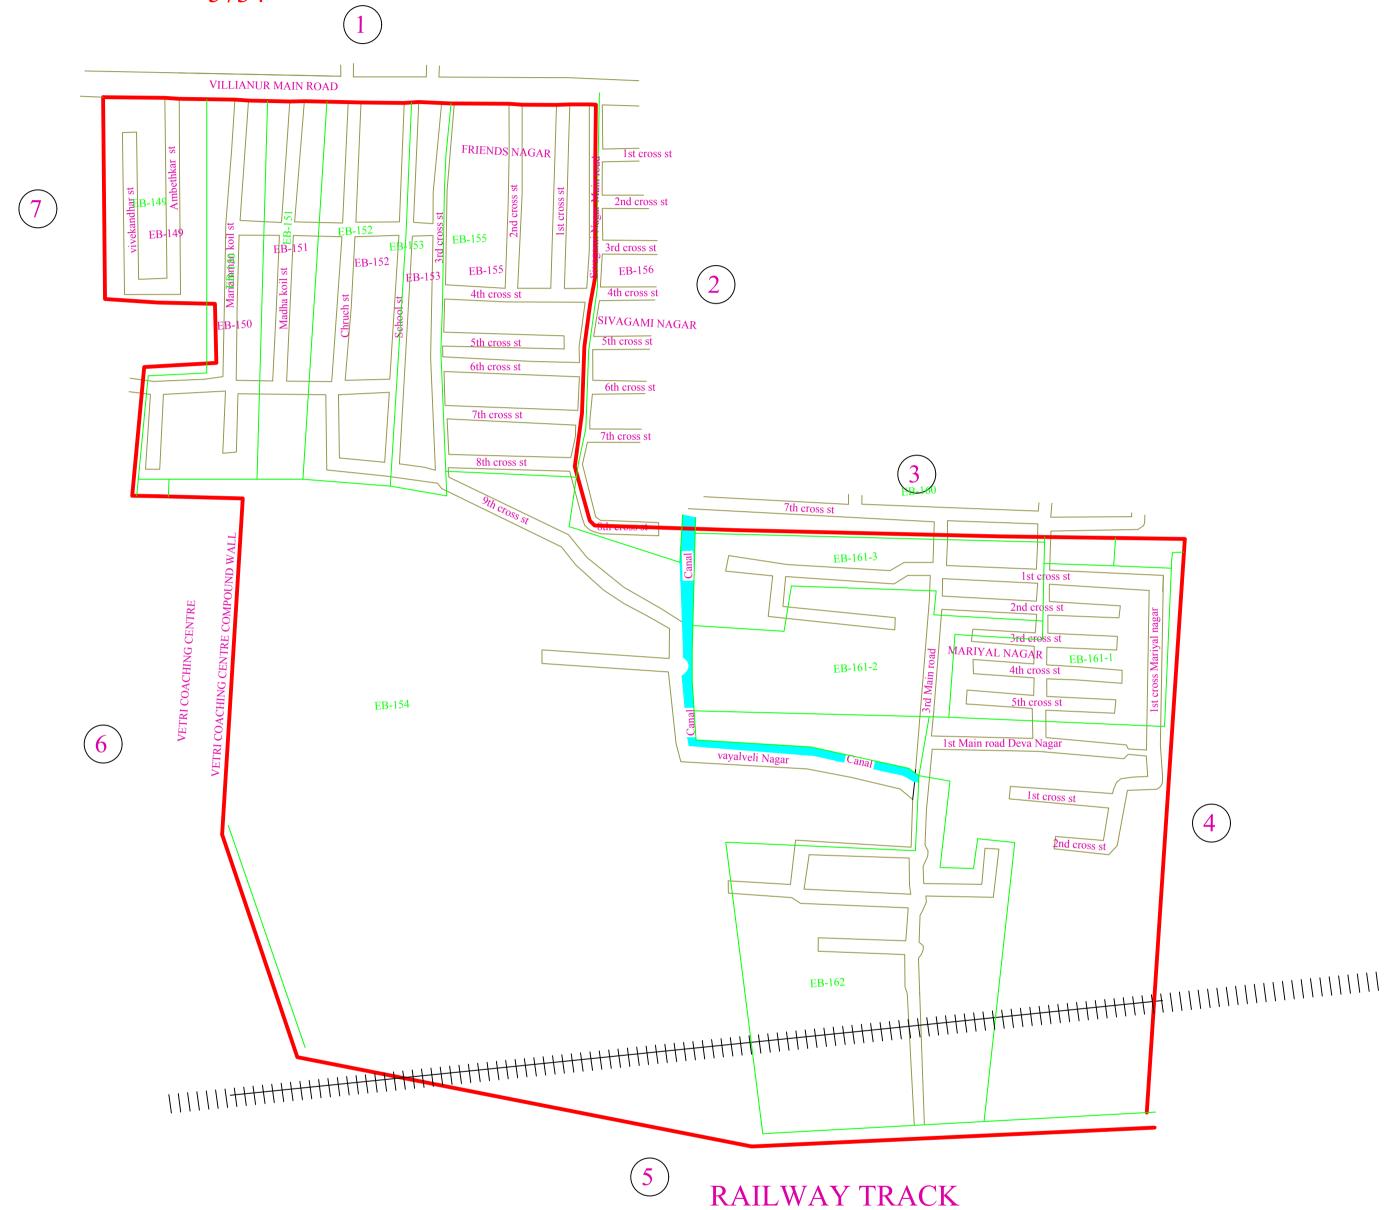

## Delimitation of Municipal Wards-2019 Ward Map

WARD NAME: OULGARET SOUTH

WARD NO : 37

POPULATION: 5734

(PUDUCHERRY MUNICIPALITY)

| Boundary<br>No | Description of Boundaries                                                                                                                                     | Direction in which Located |
|----------------|---------------------------------------------------------------------------------------------------------------------------------------------------------------|----------------------------|
| 1              | Villianur Road (Southern edge)<br>From Vivekandhar street to Sivagami nagar main road                                                                         | North                      |
| 2              | Sivagami nagar (western edge) From Villianur main road to 7th cross street of kamban nagar                                                                    | North                      |
| 3              | Back side of 7th cross street<br>From Sivagami nagar main road to 1st cross of Marial nagar                                                                   | North                      |
| 4              | Marial Nagar 1st cross (Both sides) From 7th cross of kamban nagar to Oulgaret Municipality Municipal Boundary                                                | East                       |
| 5              | Common boundary line between Oulgaret Municipality and Villianur commune panchayat From I st cross street Marial nagar to Vetri coaching centre compound wall | South                      |
| 6              | Vetri coaching centre compound wall<br>From Villianur commune Panchayat Boundary to Mariamman<br>koil street                                                  | West                       |
| 7              | Vivekandhar street<br>From Mariamman koil street to Villianur main road.                                                                                      | West                       |

| Sl.No | Details of the Census Enumeration Blocks (EB)<br>Coverd in the ward |            |                  |  |
|-------|---------------------------------------------------------------------|------------|------------------|--|
|       | EB No                                                               | Population | Total Population |  |
| 1     | 161-1                                                               | 640        |                  |  |
| 2     | 161-2                                                               | 449        |                  |  |
| 3     | 161-3                                                               | 331        |                  |  |
| 4     | 162                                                                 | 396        |                  |  |
| 5     | 149                                                                 | 596        |                  |  |
| 6     | 150                                                                 | 789        |                  |  |
| 7     | 151                                                                 | 464        |                  |  |
| 8     | 152                                                                 | 688        |                  |  |
| 9     | 153                                                                 | 471        |                  |  |
| 10    | 154                                                                 | 518        |                  |  |
| 11    | 155                                                                 | 392        | 5734             |  |
|       | •                                                                   |            | •                |  |